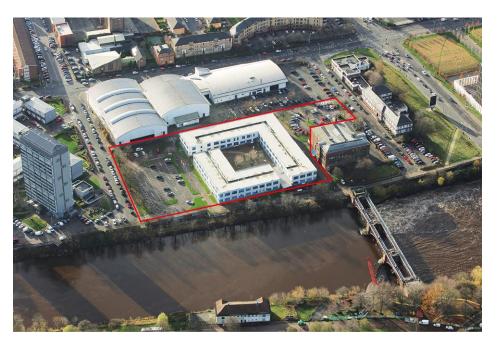

## ADELPHI CENTRE, 12 COMMERCIAL ROAD, GLASGOW, G5 0PQ

SIZE: 1.54 hectares or thereby

City Property Glasgow (Investments) LLP is currently under going a review of our extensive commercial property portfolio.