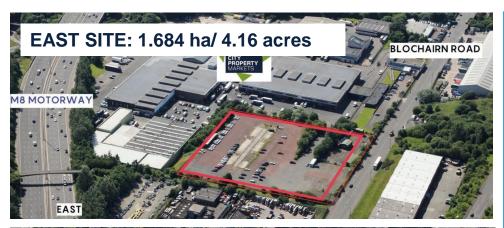

## BLOCHAIRN INDUSTRIAL ESTATE, BLOCHAIRN RD, GLASGOW, G21 2DU

City Property Glasgow (Investments) LLP is pleased to offer two sites for development, adjacent to the successful Blochairn Market, Scotland's largest fresh produce market.

- Established Industrial Location
- 2 miles from Glasgow City Centre
- Adjacent to the M8 and M80

These sites will be available to develop subject to a ground lease from City Property

These particulars are intended as guide only are not intended to nor shall they form part of any legally enforceable contract. Accuracy is not warranted or guaranteed and intending Purchasers/Tenants should not rely on these particulars but satisfy themselves by inspection of the property. Photographs may only show parts of the property which may have changed since they were taken.