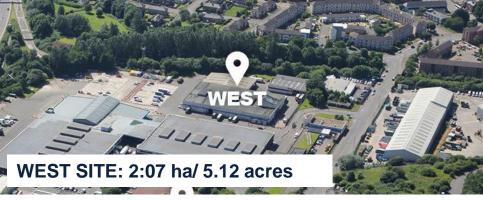

## BLOCHAIRN INDUSTRIAL ESTATE, BLOCHAIRN RD, GLASGOW, G21 2DU

City Property Glasgow (Investments) LLP is pleased to offer two sites for development, adjacent to the successful Blochairn Market, Scotland's largest fresh produce market.

- Established Industrial Location
- 2 miles from Glasgow City Centre
- Adjacent to the M8 and M80

These sites will be available to develop subject to a ground lease from City Property

These particulars are intended as guide only are not intended to nor shall they form part of any legally enforceable contract. Accuracy is not warranted or guaranteed and intending Purchasers/Tenants should not rely on these particulars but satisfy themselves by inspection of the property. Photographs may only show parts of the property which may have changed since they were taken.