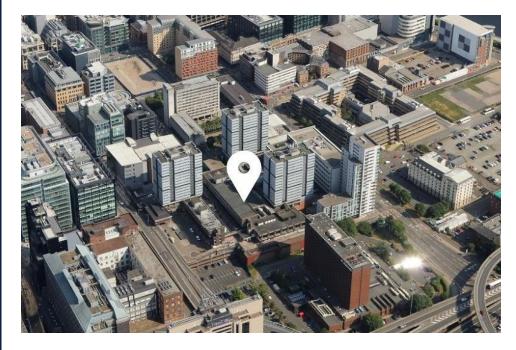

## CADOGAN SQUARE, GLASGOW, G27BG

## SIZE: 0.86 hectares (2 acres) approx

City Property Glasgow (Investments) LLP is currently under going a review of our extensive commercial property portfolio.

As a result we are investigating future opportunities for this property. We will soon be engaging with the relevant stakeholders before bringing opportunities to the market in the future.