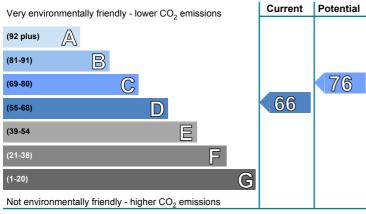

recommendations       |
|---------------------------------------------------|--------|--------------------------------|
| Over 3 years you could save*                      | £468   | report for more<br>information |

<sup>\*</sup> based upon the cost of energy for heating, hot water, lighting and ventilation, calculated using standard assumptions



#### **Energy Efficiency Rating**

This graph shows the current efficiency of your home, taking into account both energy efficiency and fuel costs. The higher this rating, the lower your fuel bills are likely to be.

Your current rating is **band D (68)**. The average rating for EPCs in Scotland is **band D (61)**.

The potential rating shows the effect of undertaking all of the improvement measures listed within your recommendations report.



### **Environmental Impact (CO<sub>2</sub>) Rating**

This graph shows the effect of your home on the environment in terms of carbon dioxide  $(CO_2)$  emissions. The higher the rating, the less impact it has on the environment.

Your current rating is **band D (66)**. The average rating for EPCs in Scotland is **band D (59)**.

The potential rating shows the effect of undertaking all of the improvement measures listed within your recommendations report.

# Top actions you can take to save money and make your home more efficient

| Recommended measures                   | Indicative cost  | Typical savings over 3 years |
|----------------------------------------|------------------|------------------------------|
| 1 Internal or external wall insulation | £4,000 - £14,000 | £261.00