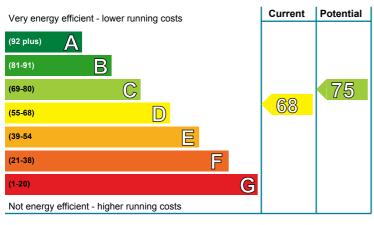

ent:** RdSAP, existing dwelling

**Approved Organisation:** Elmhurst

Main heating and fuel: Boiler and radiators, mains

gas

#### You can use this document to:

- . Compare current ratings of properties to see which are more energy efficient and environmentally friendly
- Find out how to save energy and money and also reduce CO<sub>2</sub> emissions by improving your home

| Estimated energy costs for your home for 3 years* | £1,875 | See your recommendations       |
|---------------------------------------------------|--------|--------------------------------|
| Over 3 years you could save*                      | £468   | report for more<br>information |

<sup>\*</sup> based upon the cost of energy for heating, hot water, lighting and ventilation, calculated using standard assumptions



#### **Energy Efficiency Rating**

This graph shows the current efficiency of your home, taking into account both energy efficiency and fuel costs. The higher this rating, the lower your fuel bills are likely to be.

Your current rating is **band D (68)**. The average rating for EPCs in Scotland is **band D (61)**.

The potential rating shows the effect of undertaking all of the improvement measures listed within your recommendations report.



### **Environmental Impact (CO<sub>2</sub>) Rating**

This graph shows the effect of your home on the environment in terms of carbon dioxide  $(CO_2)$  emissions. The higher the rating, the less impact it has on the environment.

Your current rating is **band D (66)**. The average rating for EPCs in Scotland is **band D (59)**.

The potential rati